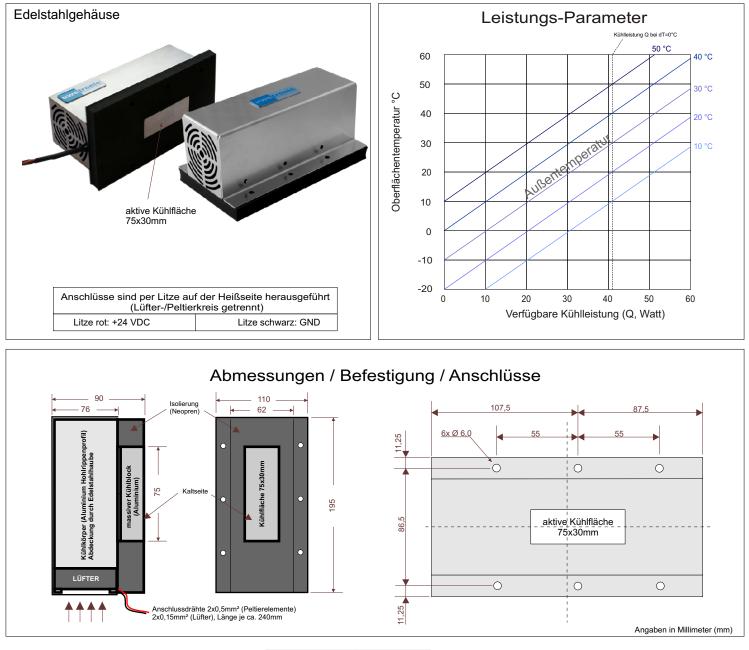

## Oberflächen-Peltierkühlaggregat 75W

|                  |                                                 | Standardausführung | Optionen auf Anfrage |
|------------------|-------------------------------------------------|--------------------|----------------------|
|                  | max. Leistungsaufnahme (W ±10%)                 | 76                 |                      |
|                  | Leistungsaufnahme im lfd. Betrieb (W nom. ±10%) | 67                 |                      |
| Technische Daten | Kühlleistung bei dT=0°C (W nom. ±10%)           | 41                 |                      |
|                  | Stromaufnahme (A max. ±10%) bei 24VDC           | 2,8                |                      |
|                  | Schutzklasse (Lüfter) nach DIN EN 60529         | IP 31              | IP 56                |
|                  | Umgebungstemperatur Lüfter (°C min / max)       | -10 / +70          | +75 / 100            |
|                  | Abmessungen (L x B x H, ±0,5mm)                 | 195x110x90         |                      |
|                  | Aktive Kühlfläche (L x B)                       | 75x30              |                      |
|                  | Gewicht (kg)                                    | 1,7                |                      |
|                  | Elektrische Leistung Lüfter (Watt)              | 5                  | 8                    |
|                  | Luftfluss Lüfter (in m³/h)                      | 56                 | 70                   |
|                  | Lautstärke Lüfter (dBA)                         | 45                 | 53                   |

| Ausführung / Bestellbezeichnung                                                                                                                                                                                                                                                                                                                                                                                                                                                                |                   |  |  |  |
|------------------------------------------------------------------------------------------------------------------------------------------------------------------------------------------------------------------------------------------------------------------------------------------------------------------------------------------------------------------------------------------------------------------------------------------------------------------------------------------------|-------------------|--|--|--|
| UEPK-S2AH-12V-75W                                                                                                                                                                                                                                                                                                                                                                                                                                                                              | UEPK-S2AH-24V-75W |  |  |  |
| <b>Hinweis:</b><br>Wenn die Kühlplatte bearbeitet werden muss,<br>kontaktieren Sie uns bitte.<br>Zur Erreichung der maximalen Kühlleistung ist eine<br>vollständige Verwendung der Kühlfläche notwendig.<br>Freie unisolierte Flächen führen zu einem Leistungsverlust<br>und steigender Temperatur der Kaltseite.<br>Die 4 Gewindebohrungen M4 im Bereich des schwarzen<br>Isolationsmaterials sind zur Befestigung des Geräts<br>oder einer weiteren Platte (z.B. Liquid-Platte) vorgesehen. |                   |  |  |  |