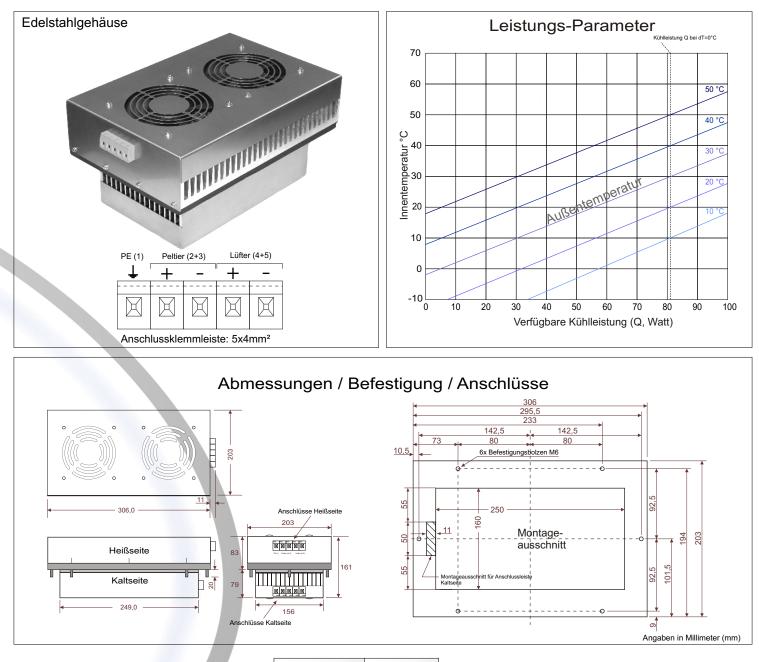

## Peltierkühlaggregat 110W

|                  |                                                 | Standardausführung | Optionen auf Anfrage |
|------------------|-------------------------------------------------|--------------------|----------------------|
|                  | max. Leistungsaufnahme (W ±10%)                 | 110                |                      |
|                  | Leistungsaufnahme im lfd. Betrieb (W nom. ±10%) | 95                 |                      |
| Technische Daten | Kühlleistung bei dT=0°C (W nom. ±10%)           | 81                 |                      |
|                  | Stromaufnahme (A max. ±10%) bei 24VDC           | 4,0                |                      |
|                  | Schutzklasse (Lüfter) nach DIN EN 60529         | IP 55              | IP 65 / 68           |
|                  | Umgebungstemperatur Lüfter (°C min / max)       | -10 / +70          | +75 / 100            |
|                  | Abmessungen (L x B x H, ±0,5mm)                 | 316x203x161        |                      |
|                  | Montage-Ausschnitt (L x B ±1,5mm)               | 250x160            |                      |
|                  | Gewicht (kg)                                    | 7,2                |                      |
|                  | Elektrische Leistung je Lüfter (Watt)           | 5                  | bis 17               |
|                  | Luftfluss je Lüfter (in m³/h)                   | 184                | 124 / 299            |
|                  | Lautstärke je Lüfter (dBA)                      | 45                 | 27 / 58              |

## Hinweis:

Die angegebene maximale Kühlleistung wurde in einem Gehäuse ermittelt bei der die Innentemperatur gleich der Umgebungstemperatur (20°C) entsprach. Der Abstand des Kühlkörpers zu den Wänden des Innenraums war dabei groß genug, um eine Umwälzung der Luft ohne Behinderung zu ermöglichen.