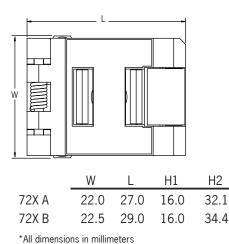

## **SPECIFICATIONS:**

- Handles package sizes 3x3mm to 10x10mm
- Clam shell
- Compression Surface Mount
- Elastomer interface material
- Wedge guided pressure pad for direct Z axis pressure on the package during lid engagement
- HTOL Compatible
- Modular Design: Minimal components
- Adaptable to various package thickness
- Any pitch or pitch combination 0.4mm and greater
- Max I/0 = 250