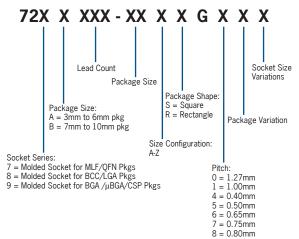

ll
- Compression Surface Mount
- Elastomer interface material
- Wedge guided pressure pad for direct Z axis pressure on the package during lid engagement
- HTOL Compatible
- Modular Design: Minimal components
- Adaptable to various package thickness
- Any pitch or pitch combination 0.4mm and greater
- Max I/0 = 250







## **ELASTOMER INTERFACE MATERIAL FEATURES:**

- Extremely High Frequency: >20GHz
- Self Inductance: 0.15nH
- Mutual Inductance: 0.04nH
- Mutual Capacitance: 0.013pF
- Contact Resistance:  $< 50 \text{ m}\Omega$
- Current Rating: 0.5 amps per I/O
- Contact Force: 18 grams
- Extremely Coplanar: < 0.001"
- Environmental Capability: 40°C to 150°C
- Typical Cycle Life: 10,000 insertions
- Multiple Configurable Contact Sites per Pad

## **DESCRIPTION & ORDERING INFORMATION**