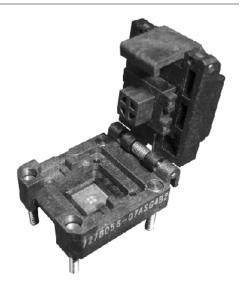

## 72X SERIES MLF/QFN BCC/LGA BGA/µBGA/CSP

## **SPECIFICATIONS:**

- Handles package sizes 3x3mm to 10x10mm
- Clam shell
- Compression Surface Mount
- Elastomer interface material
- Wedge guided pressure pad for direct Z axis pressure on the package during lid engagement
- HTOL Compatible
- Modular Design: Minimal components
- Adaptable to various package thickness
- Any pitch or pitch combination 0.4mm and greater
- Max I/0 = 250