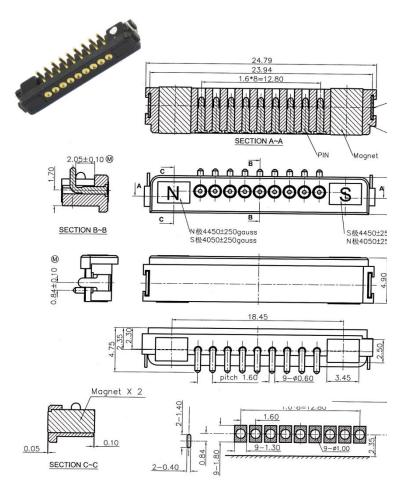

# **Spring load Connector UEBK-12776**

→ Pad-Connector UEBK 12777

### **Material**

Frame: HTN (UL94V-0)

Plunger: Brass
Barrel: Brass

Spring: Stainless steel Plating: Au over Ni

## **Electrical Specification**

Rated Current: 1A
Contact Resistance:

 $50 \text{ m}\Omega$  max. at 1,10 mm stroke

# SECTION A-A 3.7.8C 12.3C Pitcni.60 A 10.70 10.70 10.70 10.70 10.70 10.70 10.70 10.70 10.70 10.70 10.70 10.70 10.70 10.70 10.70 10.70 10.70 10.70 10.70 10.70 10.70 10.70 10.70 10.70 10.70 10.70 10.70 10.70 10.70 10.70 10.70 10.70 10.70 10.70 10.70 10.70 10.70 10.70 10.70 10.70 10.70 10.70 10.70 10.70 10.70 10.70 10.70 10.70 10.70 10.70 10.70 10.70 10.70 10.70 10.70 10.70 10.70 10.70 10.70 10.70 10.70 10.70 10.70 10.70 10.70 10.70 10.70 10.70 10.70 10.70 10.70 10.70 10.70 10.70 10.70 10.70 10.70 10.70 10.70 10.70 10.70 10.70 10.70 10.70 10.70 10.70 10.70 10.70 10.70 10.70 10.70 10.70 10.70 10.70 10.70 10.70 10.70 10.70 10.70 10.70 10.70 10.70 10.70 10.70 10.70 10.70 10.70 10.70 10.70 10.70 10.70 10.70 10.70 10.70 10.70 10.70 10.70 10.70 10.70 10.70 10.70 10.70 10.70 10.70 10.70 10.70 10.70 10.70 10.70 10.70 10.70 10.70 10.70 10.70 10.70 10.70 10.70 10.70 10.70 10.70 10.70 10.70 10.70 10.70 10.70 10.70 10.70 10.70 10.70 10.70 10.70 10.70 10.70 10.70 10.70 10.70 10.70 10.70 10.70 10.70 10.70 10.70 10.70 10.70 10.70 10.70 10.70 10.70 10.70 10.70 10.70 10.70 10.70 10.70 10.70 10.70 10.70 10.70 10.70 10.70 10.70 10.70 10.70 10.70 10.70 10.70 10.70 10.70 10.70 10.70 10.70 10.70 10.70 10.70 10.70 10.70 10.70 10.70 10.70 10.70 10.70 10.70 10.70 10.70 10.70 10.70 10.70 10.70 10.70 10.70 10.70 10.70 10.70 10.70 10.70 10.70 10.70 10.70 10.70 10.70 10.70 10.70 10.70 10.70 10.70 10.70 10.70 10.70 10.70 10.70 10.70 10.70 10.70 10.70 10.70 10.70 10.70 10.70 10.70 10.70 10.70 10.70 10.70 10.70 10.70 10.70 10.70 10.70 10.70 10.70 10.70 10.70 10.70 10.70 10.70 10.70 10.70 10.70 10.70 10.70 10.70 10.70 10.70 10.70 10.70 10.70 10.70 10.70 10.70 10.70 10.70 10.70 10.70 10.70 10.70 10.70 10.70 10.70 10.70 10.70 10.70 10.70 10.70 10.70 10.70 10.70 10

# **Mechanical Specification**

Full Stroke: 1,2 mm

Spring Force:

0,4N at working height

Dual Magnet-Connector (ref. picture)

Total length: 8,0 mm
Working height: 6,9 mm

Specifications subject to change without notice. Dimensions in Millimeter (mm)