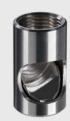

ACCTMG
Mounting fork, adjustable in 2 axes, with thread M12x1

ACCTKF40B270 / ACCTKF40GE KF40 flange for CT1M, 2M, 3M with B270 window (up to 10<sup>-7</sup> mbar) / KF40 flange for CTLT with Ge window (up to 10<sup>-7</sup> mbar)