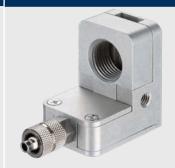

### **Mechanical accessories**

ACCTFB / ACCTFBMH / ACCTFB2 Mounting bracket, adjustable in one axis (M12x1 sensing head, massive housing, mounting of CT sensing head +

Laser-Sightingtool)

ACCTMB
Mounting bolt with thread M12x1

ACCTMG
Mounting fork, adjustable in 2 axes, with thread M12x1

ACCTKF40B270 / ACCTKF40GE KF40 flange for CT1M, 2M, 3M with B270 window (up to 10<sup>-7</sup> mbar) / KF40 flange for CTLT with Ge window (up to 10<sup>-7</sup> mbar)