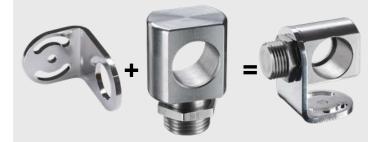

ACCTMG
Mounting fork, adjustable in 2 axes, with thread M12x1

ACCTKF40B270 / ACCTKF40GE KF40 flange for CT1M, 2M, 3M with B270 window (up to 10<sup>-7</sup> mbar) / KF40 flange for CTLT with Ge window (up to 10<sup>-7</sup> mbar)

Sensing head with Laser-Sighting tool

ACCTFB
Mounting bracket for M12x1 sensing head

ACCTMB Mounting bolt **ACCTAB**Device adjustable in two axes

**D06ACCTAPMH**Massive housing, stainless steel

**ACCTAPMH** Airpurge, stainless steel