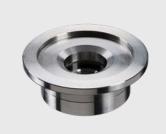

ACCTAPLCF
Air purge collar, laminar, with integrated
CF-lens (for LT)

ACCTAPLCFHT
Air purge collar, laminar, with integrated
CF-lens (for 1M/ 2M/ 3M)

ACCTAPL
Air purge collar, laminar

ACCTAP / ACCTAP2
Air purge for CT heads (not for heads with 32 mm length)