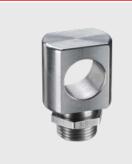

### Air purges and protective housings

ACCSAP
Air purge collar (for heads with optical

resolution ≥10:1)

ACCTAPMH
Air purge collar for Massive housing (D06)/
CSmicro HS/ CThot/ CT P3/ CT P7

Massive housing of:

- compact, brass (D06ACCTMHB)
- anodized aluminium (D06ACCTMHA)
- stainless steel (D06ACCTMHS)
- stainless steel version with CF optics (D06ACCTMHSCF)
- stainless steel version for HT CF optics (D06ACCTMHSCFHT)