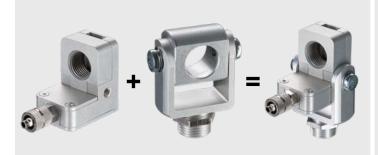

### Combinations

ACCTAPL
Air purge collar, laminar

ACCTMG Mounting fork

Device adjustable in two axes

ACCTFB2 Mounting bracket for sensing head + Sighting tool

D08ACCTLST /
ACCTOEMST
OEM Laser-Sightingtool