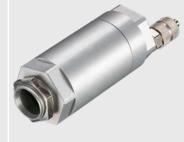

### Air purges and protective housings

ACCSAP
Air purge collar (for heads with optical

resolution ≥10:1)

ACCTAPMH
Air purge collar for Massive housing (D06)/
CSmicro HS/ CThot/ CT P3/ CT P7

Massive housing of:

- compact, brass (D06ACCTMHB)
- anodized aluminium (D06ACCTMHA)
- stainless steel (D06ACCTMHS)
- stainless steel version with CF optics (D06ACCTMHSCF)
- stainless steel version for HT CF optics (D06ACCTMHSCFHT)

Sensing head with Laser-Sighting tool

ACCTFB
Mounting bracket for M12x1 sensing head

ACCTMB Mounting bolt **ACCTAB**Device adjustable in two axes

**D06ACCTAPMH**Massive housing, stainless steel

**ACCTAPMH** Airpurge, stainless steel