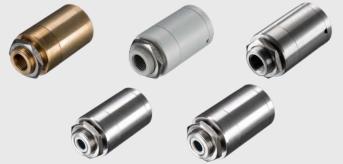

- compact, brass (D06ACCTMHB)
- anodized aluminium (D06ACCTMHA)
- stainless steel (D06ACCTMHS)
- stainless steel version with CF optics (D06ACCTMHSCF)
- stainless steel version for HT CF optics (D06ACCTMHSCFHT)