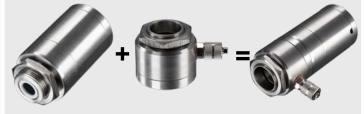

Sensing head with Laser-Sighting tool

ACCTFB
Mounting bracket for M12x1 sensing head

ACCTMB Mounting bolt **ACCTAB**Device adjustable in two axes

**D06ACCTAPMH**Massive housing, stainless steel

**ACCTAPMH** Airpurge, stainless steel

Massive housing with air purge

Specifications are subject to change without further notice · ACC-Compact-series-DS-EN2018-04-A