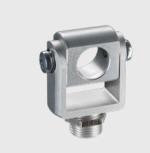

### Air purges and protective housings

ACCSAP
Air purge collar (for heads with optical

resolution ≥10:1)

ACCTAPMH
Air purge collar for Massive housing (D06)/
CSmicro HS/ CThot/ CT P3/ CT P7

Massive housing of:

- compact, brass (D06ACCTMHB)
- anodized aluminium (D06ACCTMHA)
- stainless steel (D06ACCTMHS)
- stainless steel version with CF optics (D06ACCTMHSCF)
- stainless steel version for HT CF optics (D06ACCTMHSCFHT)