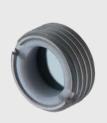

ACCTAPLCF
Air purge collar, laminar, with integrated
CF-lens (for LT)

ACCTAPLCFHT
Air purge collar, laminar, with integrated
CF-lens (for 1M/ 2M/ 3M)

ACCTAPL
Air purge collar, laminar

ACCTAP / ACCTAP2
Air purge for CT heads (not for heads with 32 mm length)