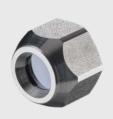

#### **Optical accessories**

ACCTCF / ACCTPW
CF-lens or protective window (for LT) for M12x1 sensing head
ACCTCFHT / ACCTPWHT for 1M, 2M, 3M

ACCTCFE / ACCTPWE

CF-lens or protective window (for LT) with external thread for air purge or massive housing

ACCTCFHTE / ACCTPWHTE for 1M, 2M, 3M

D08ACCTLST / ACCTOEMLST
Laser-Sightingtool (for CT )/ OEM Laser-Sightingtool,
635 nm, rotation symmetrical, for connection to CT electronics, power supply via CT electronic box or battery