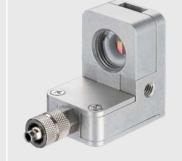

### **Mechanical accessories**

ACCTFB / ACCTFBMH / ACCTFB2 Mounting bracket, adjustable in one axis (M12x1 sensing head, massive housing, mounting of CT sensing head +

Laser-Sightingtool)

ACCTMB
Mounting bolt with thread M12x1

ACCTMG
Mounting fork, adjustable in 2 axes, with thread M12x1

ACCTKF40B270 / ACCTKF40GE KF40 flange for CT1M, 2M, 3M with B270 window (up to 10<sup>-7</sup> mbar) / KF40 flange for CTLT with Ge window (up to 10<sup>-7</sup> mbar)