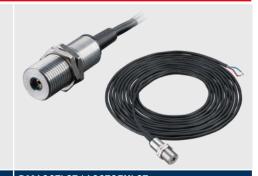

ACCTCFHTE / ACCTPWHTE for 1M, 2M, 3M

D08ACCTLST / ACCTOEMLST
Laser-Sightingtool (for CT )/ OEM Laser-Sightingtool,
635 nm, rotation symmetrical, for connection to CT electronics, power supply via CT electronic box or battery