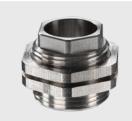

### Air purges and protective housings

ACCSAP
Air purge collar (for heads with optical

resolution ≥10:1)

ACCTAPMH
Air purge collar for Massive housing (D06)/
CSmicro HS/ CThot/ CT P3/ CT P7

Massive housing of:

- compact, brass (D06ACCTMHB)
- anodized aluminium (D06ACCTMHA)
- stainless steel (D06ACCTMHS)
- stainless steel version with CF optics (D06ACCTMHSCF)
- stainless steel version for HT CF optics (D06ACCTMHSCFHT)