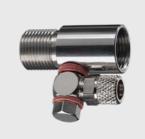

### Air purges and protective housings

ACCSAP
Air purge collar (for heads with optical

resolution ≥10:1)

ACCTAPMH
Air purge collar for Massive housing (D06)/
CSmicro HS/ CThot/ CT P3/ CT P7

Massive housing of:

- compact, brass (D06ACCTMHB)
- anodized aluminium (D06ACCTMHA)
- stainless steel (D06ACCTMHS)
- stainless steel version with CF optics (D06ACCTMHSCF)
- stainless steel version for HT CF optics (D06ACCTMHSCFHT)

ACCTAPLCF
Air purge collar, laminar, with integrated
CF-lens (for LT)

ACCTAPLCFHT
Air purge collar, laminar, with integrated
CF-lens (for 1M/ 2M/ 3M)

ACCTAPL
Air purge collar, laminar

ACCTAP / ACCTAP2
Air purge for CT heads (not for heads with 32 mm length)