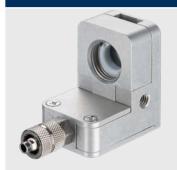

### **Mechanical accessories**

ACCTFB / ACCTFBMH / ACCTFB2 Mounting bracket, adjustable in one axis (M12x1 sensing head, massive housing, mounting of CT sensing head +

Laser-Sightingtool)

ACCTMB
Mounting bolt with thread M12x1

ACCTMG
Mounting fork, adjustable in 2 axes, with thread M12x1

ACCTKF40B270 / ACCTKF40GE KF40 flange for CT1M, 2M, 3M with B270 window (up to 10<sup>-7</sup> mbar) / KF40 flange for CTLT with Ge window (up to 10<sup>-7</sup> mbar)