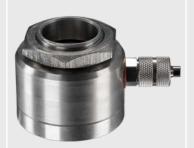

- compact, brass (D06ACCTMHB)
- anodized aluminium (D06ACCTMHA)
- stainless steel (D06ACCTMHS)
- stainless steel version with CF optics (D06ACCTMHSCF)
- stainless steel version for HT CF optics (D06ACCTMHSCFHT)

Sensing head with Laser-Sighting tool

ACCTFB
Mounting bracket for M12x1 sensing head

ACCTMB Mounting bolt **ACCTAB**Device adjustable in two axes

**D06ACCTAPMH**Massive housing, stainless steel

**ACCTAPMH** Airpurge, stainless steel

Massive housing with air purge

Specifications are subject to change without further notice · ACC-Compact-series-DS-EN2018-04-A