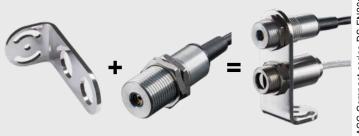

### **Mechanical accessories**

ACCTFB / ACCTFBMH / ACCTFB2 Mounting bracket, adjustable in one axis (M12x1 sensing head, massive housing, mounting of CT sensing head +

Laser-Sightingtool)

ACCTMB
Mounting bolt with thread M12x1

Sensing head with Laser-Sighting tool

ACCTFB
Mounting bracket for M12x1 sensing head

ACCTMB Mounting bolt **ACCTAB**Device adjustable in two axes

**D06ACCTAPMH**Massive housing, stainless steel

**ACCTAPMH** Airpurge, stainless steel