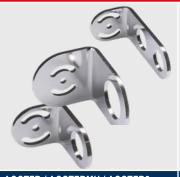

### **Mechanical accessories**

ACCTFB / ACCTFBMH / ACCTFB2 Mounting bracket, adjustable in one axis (M12x1 sensing head, massive housing, mounting of CT sensing head +

Laser-Sightingtool)

ACCTMB
Mounting bolt with thread M12x1

ACCTMG
Mounting fork, adjustable in 2 axes, with thread M12x1

ACCTKF40B270 / ACCTKF40GE KF40 flange for CT1M, 2M, 3M with B270 window (up to 10<sup>-7</sup> mbar) / KF40 flange for CTLT with Ge window (up to 10<sup>-7</sup> mbar)