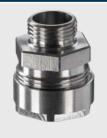

### Air purges and protective housings

ACCSAP
Air purge collar (for heads with optical

resolution ≥10:1)

ACCTAPMH
Air purge collar for Massive housing (D06)/
CSmicro HS/ CThot/ CT P3/ CT P7

Massive housing of:

- compact, brass (D06ACCTMHB)
- anodized aluminium (D06ACCTMHA)
- stainless steel (D06ACCTMHS)
- stainless steel version with CF optics (D06ACCTMHSCF)
- stainless steel version for HT CF optics (D06ACCTMHSCFHT)